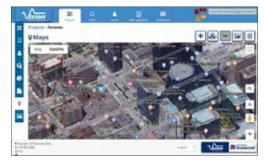

# Visual Data

- View your events with ease as they are automatically sorted into their assigned projects.
- Get valuable insight from the dashboard, such as which units triggered alarms/warnings along with their respective channels: transverse, vertical or longitudinal.
- Pinpoint the exact position of your on-site monitoring units using Google street view and satellite maps. They can also be placed on an uploaded 2D or 3D image.

# **Vision Interface**

Access Data 24/7

View Events with Ease

View Events with Ease

Locate Units on Maps

Upload Project Photos

Annotate Reports

Configure Compliance Graphs