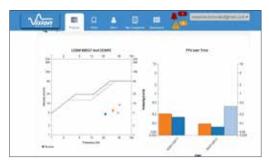

# Compliance

• Select your regulatory compliance from 20 international standards or create your own.

• Send automatic notifications when monitoring units have not called home as expected. These appear in Vision as a bulldog icon.

# **Vision Interface**

Access Data 24/7

View Events with Ease

View Events with Ease

Locate Units on Maps

Upload Project Photos

Annotate Reports

Configure Compliance Graphs