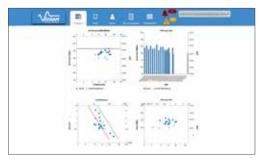

# Visual Data

- View your events with ease as they are automatically sorted into their assigned projects.
- Get valuable insight from the dashboard, such as which units triggered alarms/warnings along with their respective channels: transverse, vertical or longitudinal.
- Pinpoint the exact position of your on-site monitoring units using Google street view and satellite maps. They can also be placed on an uploaded 2D or 3D image.

# **Vision Interface**

Access Data 24/7

View Events with Ease

View Events with Ease

Locate Units on Maps

Upload Project Photos

Annotate Reports

Configure Compliance Graphs