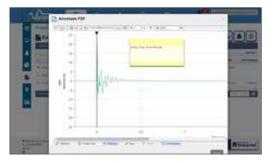

# **Event Reporting**

- Highlight sections of an event report with annotations and zoomed-in areas of interest.
- Download event reports using Vision's flexible reporting tools.
- Upload photos, documents or other reports into an album to show stakeholders the progress of each project.

# **Vision Interface**

Access Data 24/7

View Events with Ease

View Events with Ease

Locate Units on Maps

Upload Project Photos

Annotate Reports

Configure Compliance Graphs