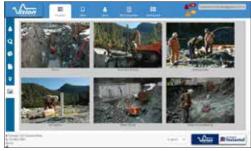

# **Event Reporting**

- Highlight sections of an event report with annotations and zoomed-in areas of interest.
- Download event reports using Vision's flexible reporting tools.
- Upload photos, documents or other reports into an album to show stakeholders the progress of each project.

# **Vision Interface**

Access Data 24/7

View Events with Ease

View Events with Ease

Locate Units on Maps

Upload Project Photos

Annotate Reports

Configure Compliance Graphs