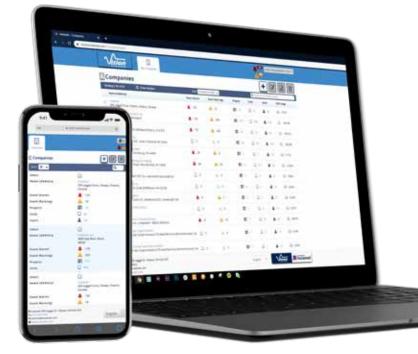

# Visual Data

- View your events with ease as they are automatically sorted into their assigned projects.
- Get valuable insight from the dashboard, such as which units triggered alarms/warnings along with their respective channels: transverse, vertical or longitudinal.
- Pinpoint the exact position of your on-site monitoring units using Google street view and satellite maps. They can also be placed on an uploaded 2D or 3D image.

### **User Management**

• Define stakeholder's access levels, from site administrator to read-only.

# **Vision Interface**

Access Data 24/7

View Events with Ease

View Events with Ease

Locate Units on Maps

Upload Project Photos

Annotate Reports

Configure Compliance Graphs