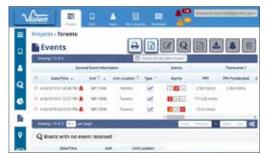

# Visual Data

- View your events with ease as they are automatically sorted into their assigned projects.
- Get valuable insight from the dashboard, such as which units triggered alarms/warnings along with their respective channels: transverse, vertical or longitudinal.
- Pinpoint the exact position of your on-site monitoring units using Google street view and satellite maps. They can also be placed on an uploaded 2D or 3D image.

# Compliance

• Select your regulatory compliance from 20 international standards or create your own.

• Send automatic notifications when monitoring units have not called home as expected. These appear in Vision as a bulldog icon.